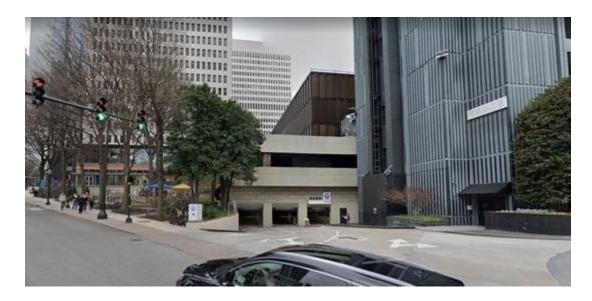

# 2 - Garage Entrance on 15th Street - CLOSEST TO JONES DAY ENTRANCE

Enter the garage from the east side of the building onto P1 level. proceed to the Jones Day Valet station (underground at P1 level). The dedicated Jones Day Elevator entrance will be all the way on the left (east) side of the garage, along the vertical 500 marking. Scan the QR code in the elevator to gain access to the 4th floor JD Reception area.