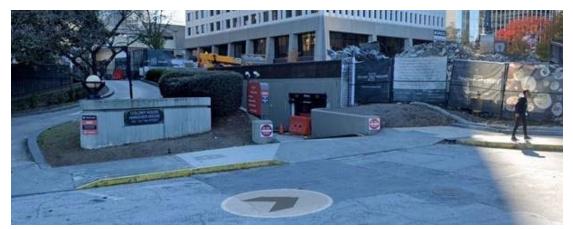

### 3 - Garage Entrance on 14th Street before Hotel Midtown.

This entrance will lead you to the P2 level of the garage. Take ticket and drive straight to the end of the garage. The elevators on the P2 level are facing the backend of the garage. Look for the 500 marking on the wall. The dedicated Jones Day Elevator entrance will be all the way on the left (east) side of the garage. Scan the QR code in the elevator to gain access to the 4th floor JD Reception area.