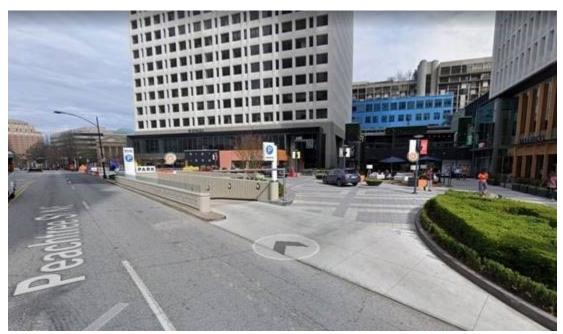

# 1 - Garage Entrance along Peachtree St. parallel to the Colony Square valet curve at street level. Look for the Parking logo Output Description:

Travel down the ramp onto P1 level. Take ticket and proceed to the Jones Day Valet station (underground at P1 level). The dedicated Jones Day Elevator entrance will be all the way on the left (east) side of the garage, along the vertical 500 marking. Scan the QR code in the elevator to gain access to the 4th floor JD Reception area.